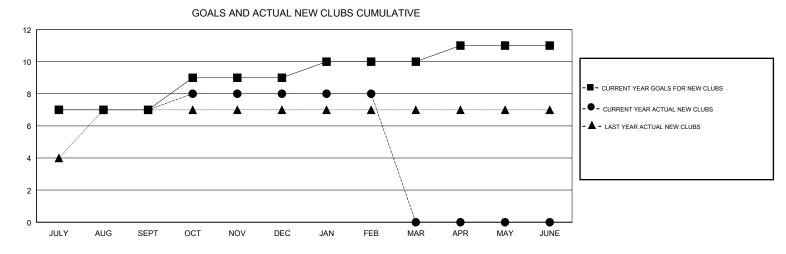

## SWADESH RANJAN SAHA GMT:

| GMT: SWADESH RANJAN SAHA |               |           | LOCATION INDIA |                       |                           | GMT CA                  |                                                    |  |
|--------------------------|---------------|-----------|----------------|-----------------------|---------------------------|-------------------------|----------------------------------------------------|--|
|                          | Club          | s         |                | Members               |                           |                         |                                                    |  |
|                          | RESULTS FOR   | 2017-2018 |                | RESULTS FOR 2017-2018 |                           |                         |                                                    |  |
| QUARTER                  | NEW CLUB GOAL | NEW CLUBS | DROPPED CLUBS  | QUARTER               | MEMBER GROWTH NET<br>GOAL | MEMBER GROWTH<br>ACTUAL | DROPPED<br>MEMBERS ACTUAL<br>(including transfers) |  |
| JULY/AUG/SEPT            | 7             | 7         | 0              | JULY/AUG/SEPT         | 97                        | 168                     | 107                                                |  |
| OCT/NOV/DEC              | 2             | 1         | 3              | OCT/NOV/DEC           | 87                        | 53                      | 188                                                |  |
| JAN/FEB/MAR              | 1             | 0         | 0              | JAN/FEB/MAR           | 40                        | 133                     | 61                                                 |  |
| APR/MAY/JUNE             | 1             | 0         | 0              | APR/MAY/JUNE          | -5                        | 0                       | 0                                                  |  |